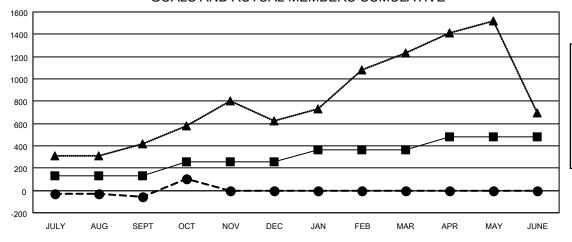

## GOALS AND ACTUAL MEMBERS CUMULATIVE

| - | MEMBER | GROWTH | NET | GOAL |
|---|--------|--------|-----|------|
|   |        |        |     |      |

- MEMBER GROWTH ACTUAL

▲ - LAST YEAR MEMBERSHIP ACTUAL