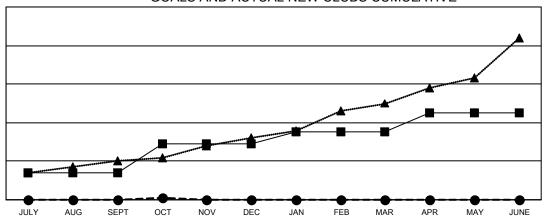

## GOALS AND ACTUAL NEW CLUBS CUMULATIVE

- CURRENT YEAR GOALS FOR NEW CLUBS

- ● - CURRENT YEAR ACTUAL NEW CLUBS

▲ - LAST YEAR ACTUAL NEW CLUBS